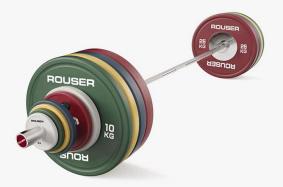

## Champion Approved

Our Finest IWF Weightlifting Competition Gear in One Convenient Package

The Rouser IWF Olympic Weightlifting Competition Set bundles everything you need for a competition set up into one convenient hassle-free package. This 190 kg NxG set includes our 20 kg IWF certified NXG Competition Bar, a set of our IWF Weightlifting Competition Plates which is a pair of plates ranging from 2.5 to 25 kg and change plates ranging from 0.5 to 2.0 kg, along with a set of IWF certified competition

SETCONSISTSOF: 1xRouser IWFWeightliftingCompetitionBar-20kg,men/1xRouserIWFWeightliftingCompetitionCollars-pair/2xRouserIWF Weight lifting Competition Plate-25 kg/2x Rouser | WFW eight lifting Competition Plate-20 kg/2x Rouser | WFW eight lifting Competition Plate-15 kg/2x Rouser | WFW eight lifting Competition Plate-25 kg/2x Rous2x Rouser IWFW eight lifting Competition Plate-10 kg/2x Rouser IWFC hange Plate-5 kgRC/2x Rouser IWFC hange Plate-2.5 kgRC/2x Rouser IWFC hange Plate-2 kgRC/2x Rouser IWFC ha